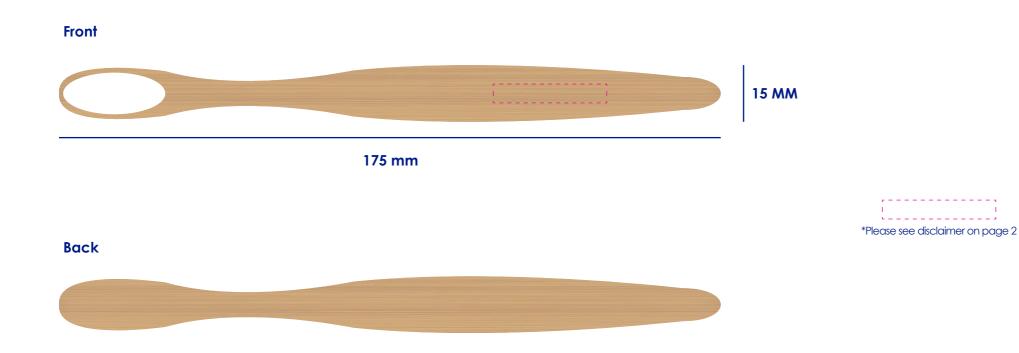

#### **Product Colour**

Natural

White Bristles

Bamboo Brush 175mm Length Branding Method: Laser Engraved

#### **Logo Size**

Please note small texts may fill and become illegible Bamboo is a natural material and colour can vary on each product