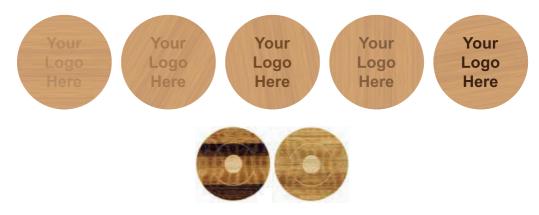

# Your Logo Here

Please note we can have up to 2mm movement when engraving - like the below: