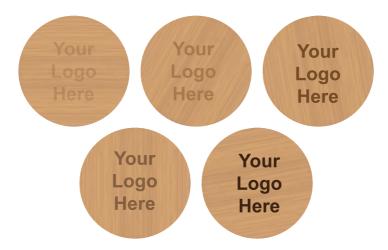

Bamboo is a natural product, the sugar cane within bamboo controls the darkness of engraving. As it is natural the level of sugar cane can vary causing the engraving colour to be different through the order. Please note every piece will be different. The below eaxmples show how the engraving colour can vary on each logo.