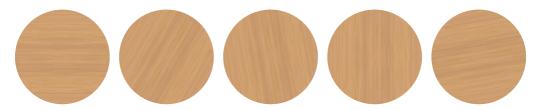

Bamboo is a natural product, the sugar cane within bamboo controls the darkness of engraving. As it is natural the level of sugar cane can vary causing the engraving colour to be different through the order. Please note every piece will be different. The below eaxmples show how the engraving colour can vary on each logo.