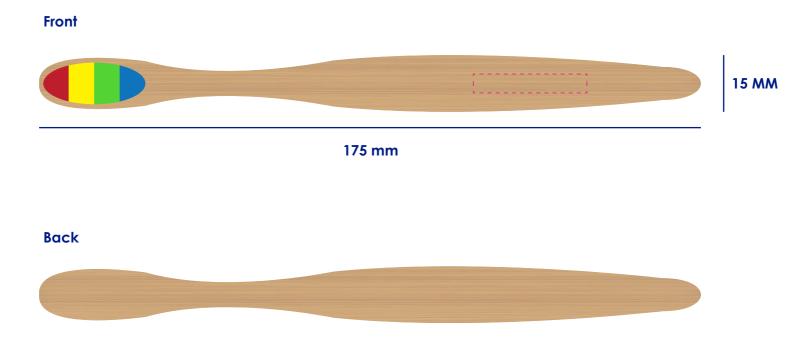

## **Approval Proof**

Bamboo Brush 175mm Length Branding Method: Laser Engraved