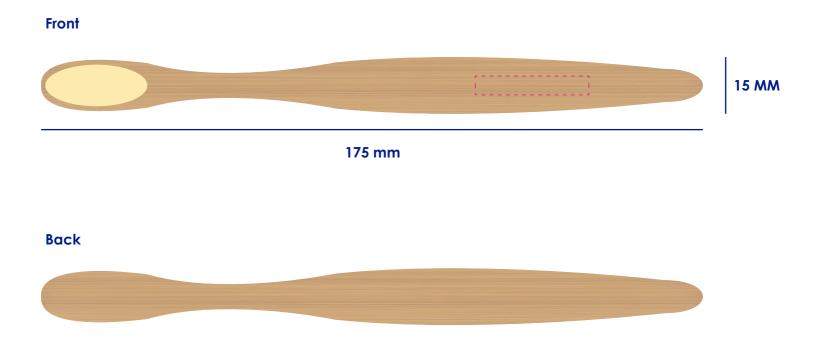

#### **Product Colour**

Natural

Nautral Bristles

Bamboo Brush 175mm Length Branding Method: Laser Engraved

### **Logo Size**