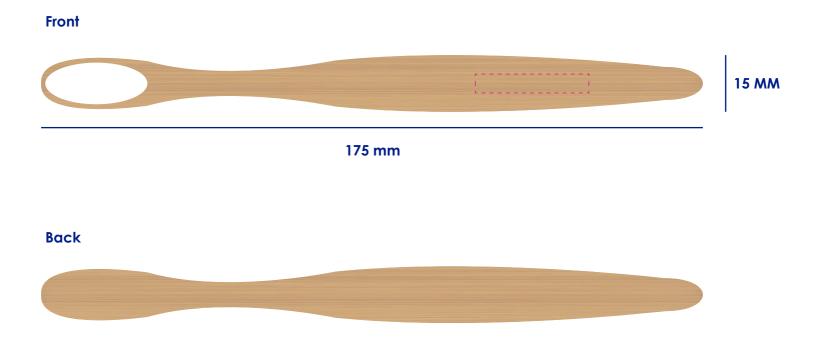

## **Product Colour**

Natural

White Bristles

Bamboo Brush 175mm Length Branding Method: Laser Engraved

## **Logo Size**