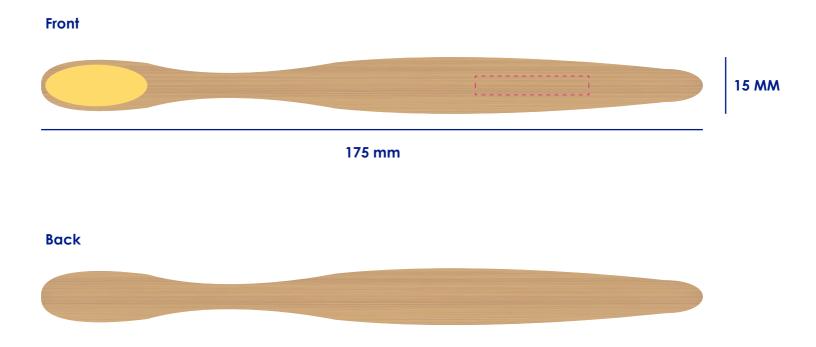

## **Approval Proof**

Bamboo Brush 175mm Length Branding Method: Laser Engraved