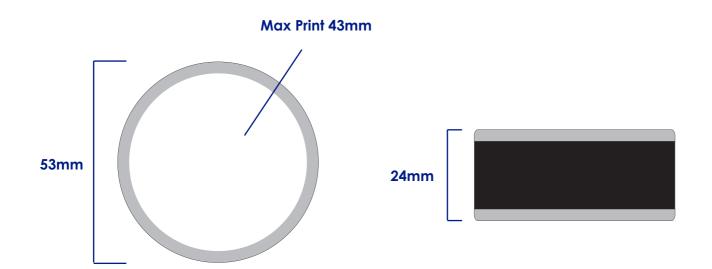

### **Product Colour**

Black

Circular Charging cable 53mm\*24mm Branding Method: Pad Print

## **Logo Size**