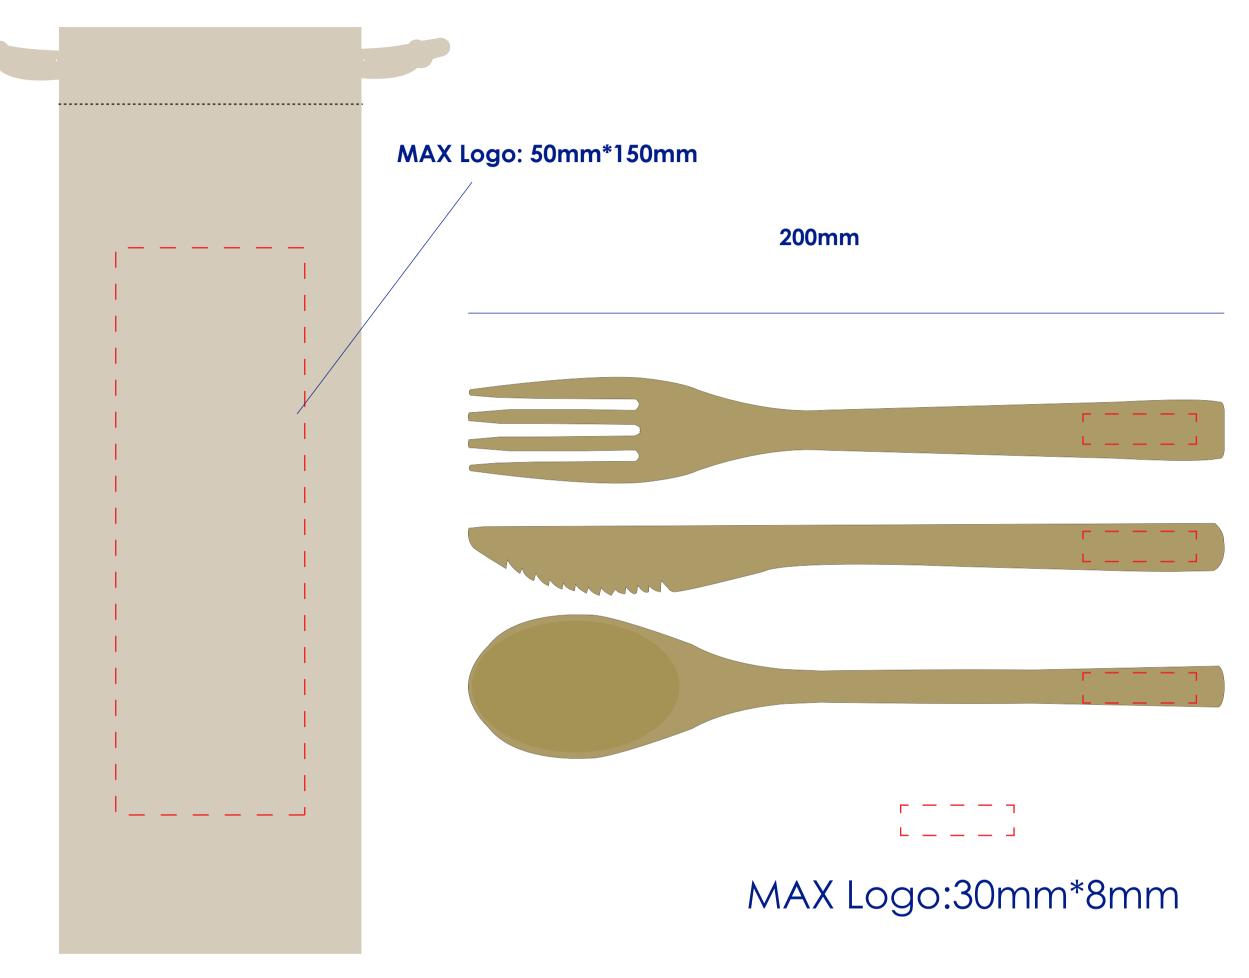

## **Approval Proof**

**Pouch: 80mm\*245mm** 

## Logo Size

## Print Colour Laser Engraved Please note that Bamboo is a natural material meaning that the colour of the engraving can vary on each item.