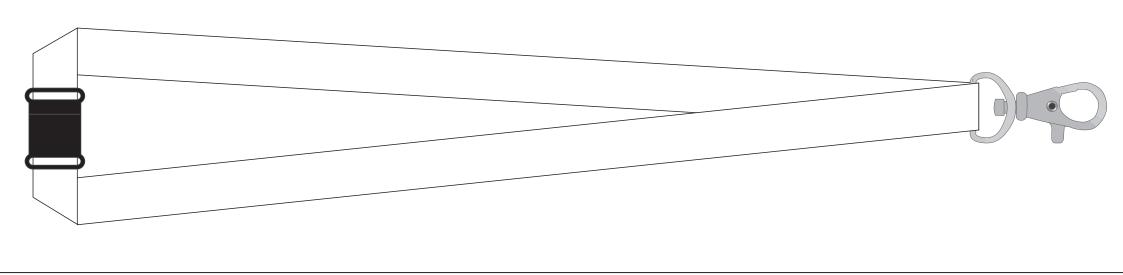

## **Lanyard Colour**

Text

20mm x 900mm Recycled PET Lanyard Branding Method: Sublimation

## **Fitments**

Trigger Clip

Safety Break