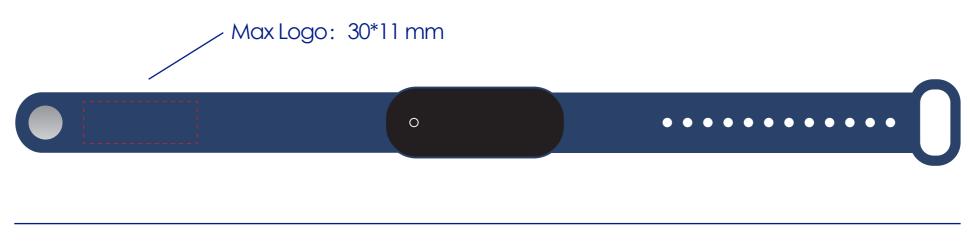

## **Product Colour**

Standard Blue

Digital Watch with Thermometer 250 mm

Branding Method: Pad Print

## Logo Size