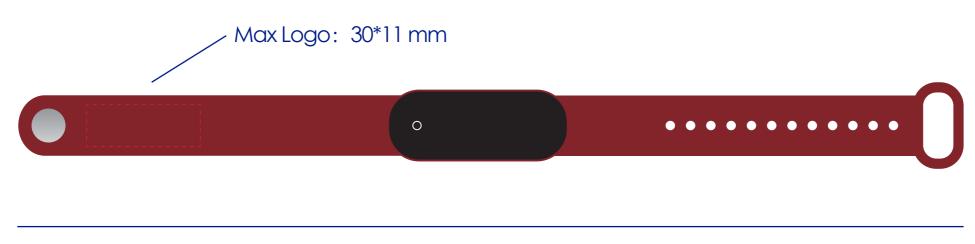

### **Product Colour**

Standard Red

Digital Watch with Thermometer 250 mm Branding Method: Pad Print

## Logo Size