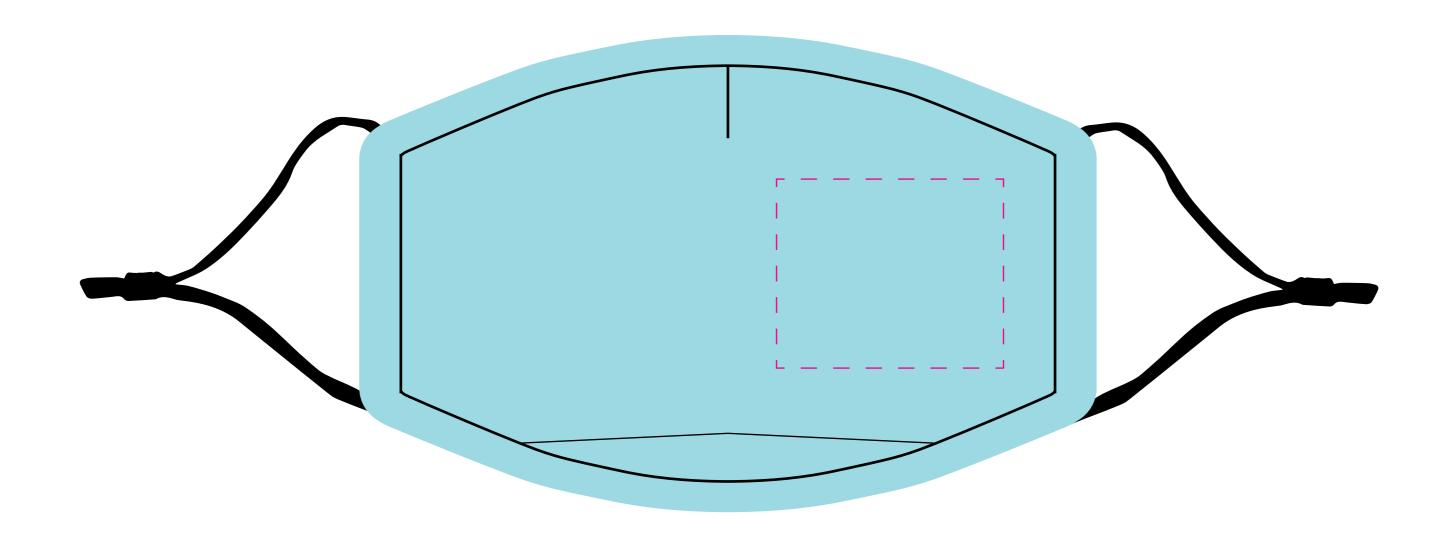

### **Product Colour**

White Inside

Blue Outside

Face Mask 150mm\*240mm **Branding Method: Full Colour Print** 

## **Logo Size**

Print Area: 60mm x 50mm