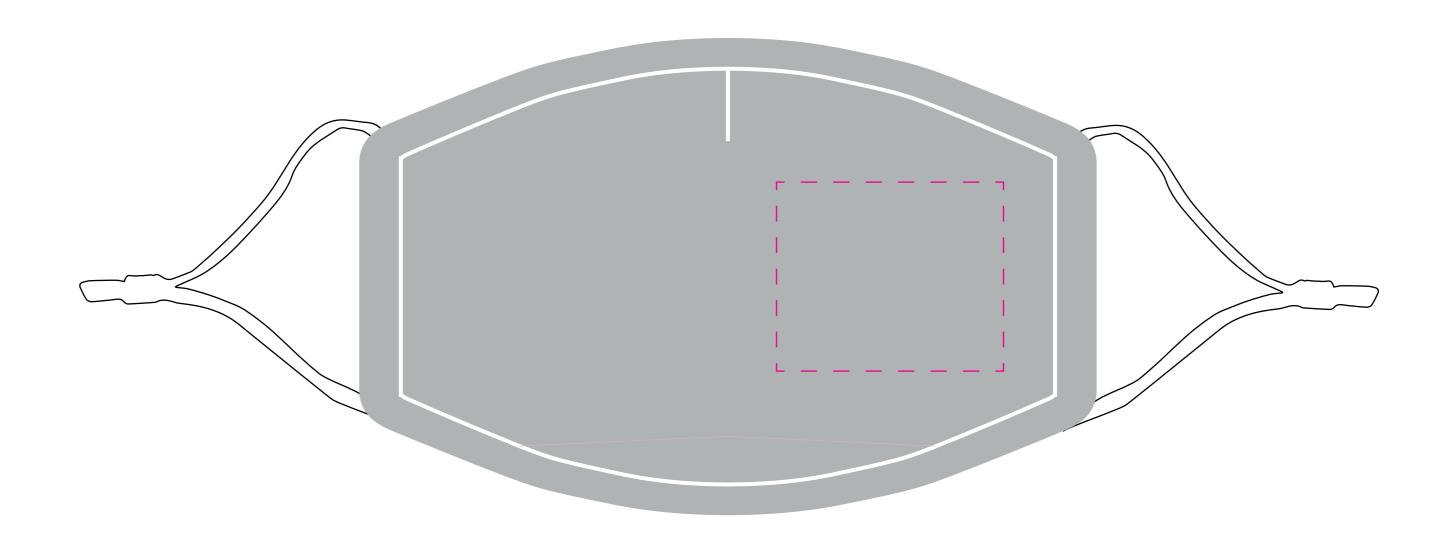

#### **Product Colour**

White Inside

Grey Outside

Face Mask 150mm\*240mm **Branding Method: Full Colour Print** 

## **Logo Size**

Print Area: 60mm x 50mm