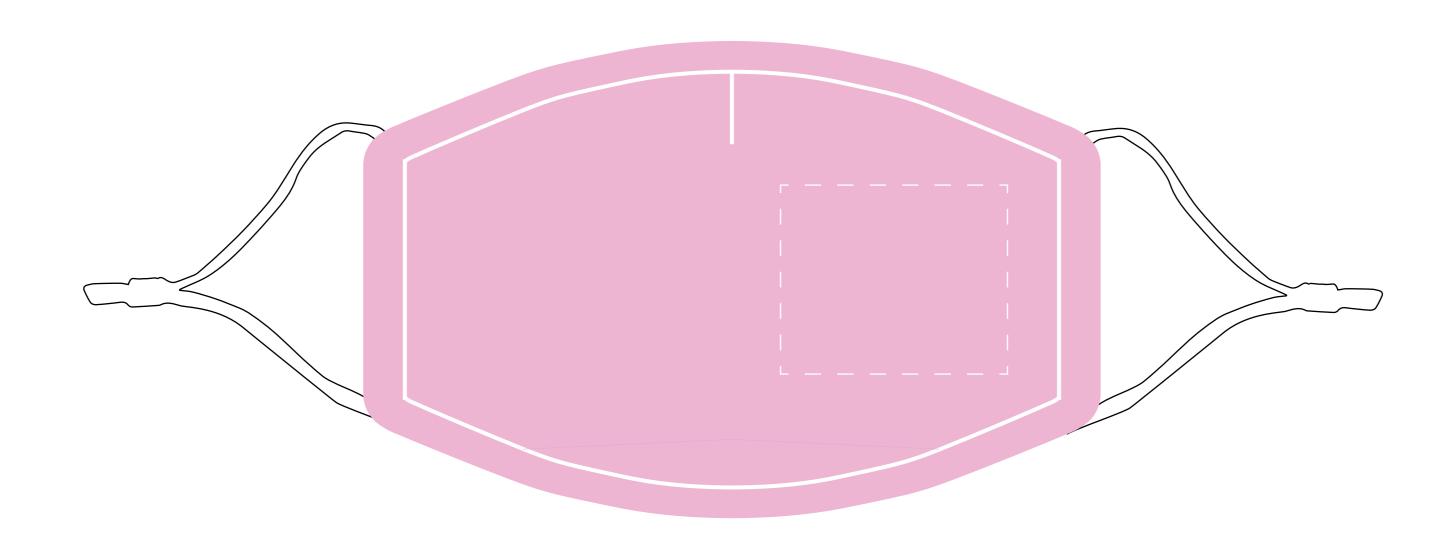

### **Product Colour**

White Inside

Pink Outside

Face Mask 150mm\*240mm **Branding Method: Full Colour Print** 

## **Logo Size**

Print Area: 60mm x 50mm