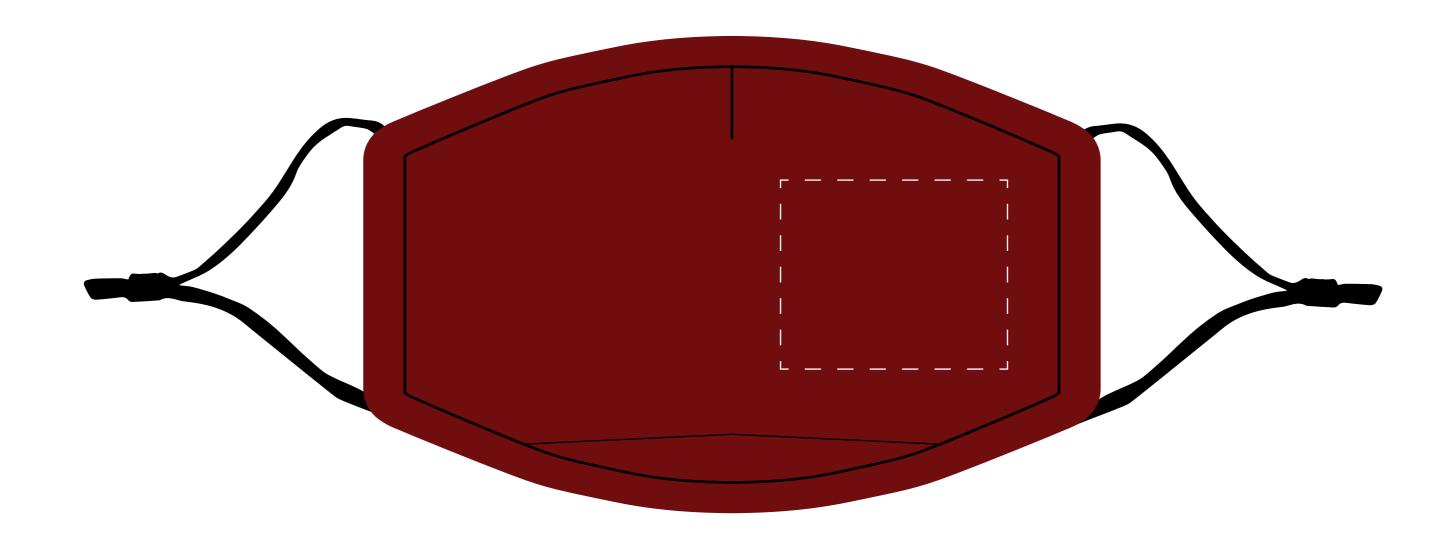

#### **Product Colour**

White Inside

Red Outside

Face Mask 150mm\*240mm **Branding Method: Full Colour Print** 

## **Logo Size**

Print Area: 60mm x 50mm