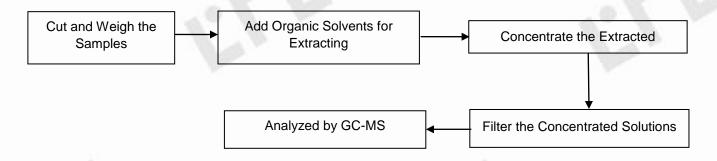

### **Test Process Flow (Continued):**

3. PBBs & PBDEs, Phthalates

### (2) Phthalates (DBP, BBP, DEHP, DIBP) content

Test Method: IEC 62321-8: 2017, analyzed by gas chromatographic- mass spectrometer (GC-MS).

| Substances    | DBP     | BBP     | DEHP     | DIBP    |            |
|---------------|---------|---------|----------|---------|------------|
| CAS No.       | 84-74-2 | 85-68-7 | 117-81-7 | 84-69-5 |            |
| Limit (mg/kg) | 1000    | 1000    | 1000     | 1000    | Conclusion |
| RL (mg/kg)    | 30      | 30      | 30       | 30      |            |
| Material No.  |         | Result  | (mg/kg)  |         |            |
| 1             | N.D.    | N.D.    | 218      | N.D.    | PASS       |
| 2             | N.D.    | N.D.    | N.D.     | N.D.    | PASS       |
| 6             | N.D.    | N.D.    | N.D.     | N.D.    | PASS       |
| 7             | N.D.    | N.D.    | N.D.     | N.D.    | PASS       |
| 8             | N.D.    | N.D.    | N.D.     | N.D.    | PASS       |
| 9             | N.D.    | N.D.    | N.D.     | N.D.    | PASS       |
| 11            | N.D.    | N.D.    | N.D.     | N.D.    | PASS       |
| 15            | N.D.    | N.D.    | N.D.     | N.D.    | PASS       |
| 16            | N.D.    | N.D.    | N.D.     | N.D.    | PASS       |
| 17            | N.D.    | N.D.    | N.D.     | N.D.    | PASS       |
| 18            | N.D.    | N.D.    | N.D.     | N.D.    | PASS       |
| 19            | N.D.    | N.D.    | N.D.     | N.D.    | PASS       |
| 20            | N.D.    | N.D.    | N.D.     | N.D.    | PASS       |