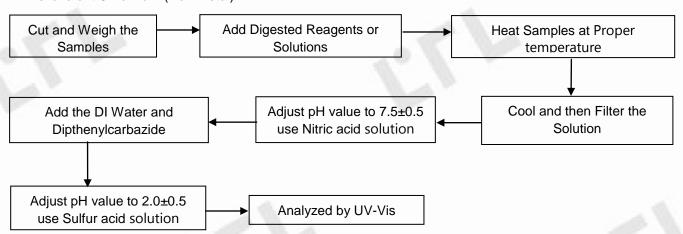

#### 2. Hexavalent Chromium (Non-metal)

③According to IEC 62321-7-1:2015, result on Cr(VI) for metal sample is shown as Positive/Negative.

Negative = Absence of Cr(VI) coating, Positive = Presence of Cr(VI) coating.

Storage condition and production date of the tested sample are unavailable and thus results of Cr(VI) represent status of the sample at the time of testing.