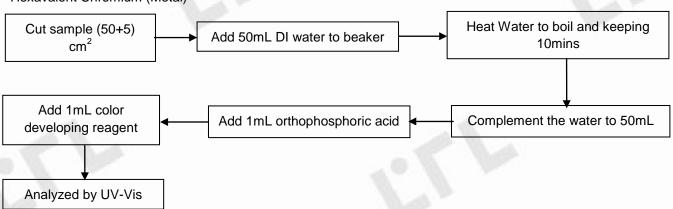

#### Hexavalent Chromium (Metal)

Report No.: CTL2008281091-R Date: Sep. 11, 2020 Page 11 of 11

③According to IEC 62321-7-1:2015, result on Cr(VI) for metal sample is shown as Positive/Negative.

Negative = Absence of Cr(VI) coating, Positive = Presence of Cr(VI) coating.

Storage condition and production date of the tested sample are unavailable and thus results of Cr(VI) represent status of the sample at the time of testing.