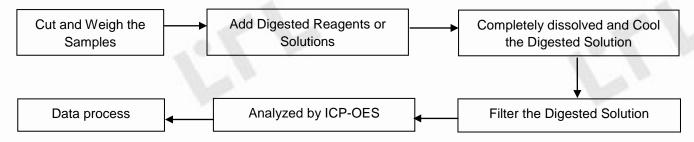

#### **Test Process Flow**

#### 1. Lead, Cadmium, Mercury

### (1) Lead (Pb), Cadmium(Cd), Mercury(Hg), Hexavalent Chromium(Cr(VI)), Polybrominated Biphenyls (PBBs) and Polybrominated DiphenylEthers (PBDEs)

Test Method: IEC62321-3-1: 2013, IEC62321-4: 2013+A1:2017, IEC62321-5: 2013, IEC62321-6: 2015, IEC 62321-7-1:2015, IEC 62321-7-2: 2017, analyzed by EDXRF & ICP-OES & GC-MS & UV-Vis.