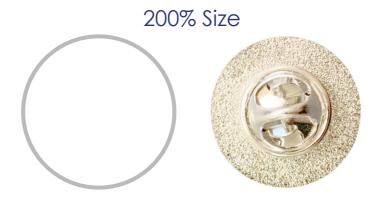

### **Product Colour**

Nickel

20mm Diameter **UK Printed Badge Branding Method: Domed Decal** 

## **Fitment**

**Butterfly Clutch** 