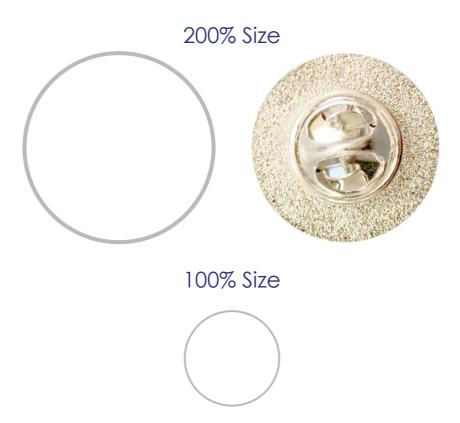

# **Approval Proof**



## **Print Colours**



CMYK Print

#### **Product Colour**



Nickel

25mm Diameter **UK Printed Badge Branding Method: Domed Decal** 

### **Fitment**

**Butterfly Clutch** 



#### **Terms & Conditions**

It is the clients responsibility to check the above artwork has been produced correctly by our factory to suit the manufacturing process. Whilst every effort has been made to copy the artwork provided, certain pantones have a tolerance of -10% +10% colour variation. Please note colours can vary from monitor so always check the pantone. Any correction/amendments after Moulds/Screens have been created will result in a new Mould/Screen being required and charged By signing off acceptance you have agreed to proceed and such no errors or omissions can be accepted or highlighted once the g