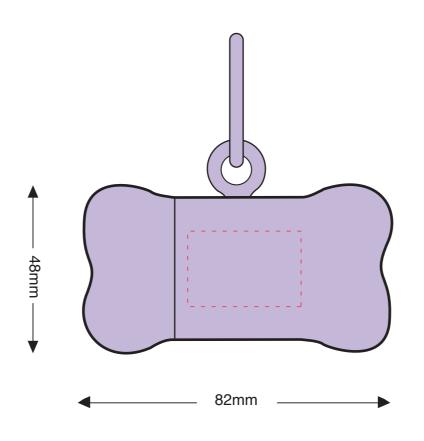

#### **Product Colour**

**Purple** 

Wheat Fibre Poo Bag Holder 82\*48 mm Branding Method: Pad Print

## **Logo Size**

max logo: 30\*20mm