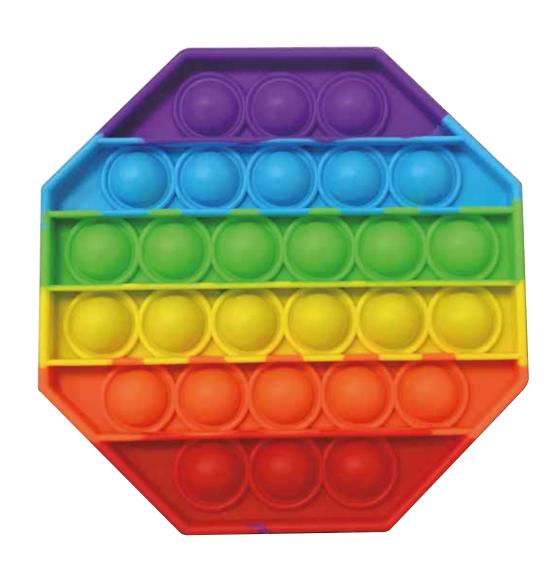

## **Product Colour**

Rainbow

Pop Fidget Toy - Octagon 118 mm \* 15 mm Branding Method: Silk Print