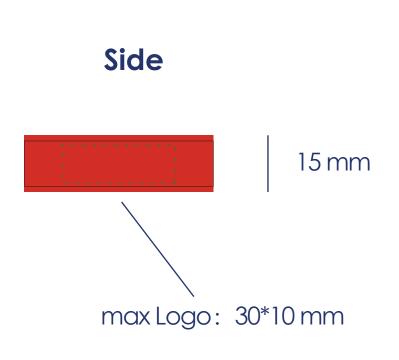

# **Logo Size**

## **Product Colour**

Rainbow

Pop Fidget Toy - Octagon 118 mm \* 15 mm Branding Method: Silk Print