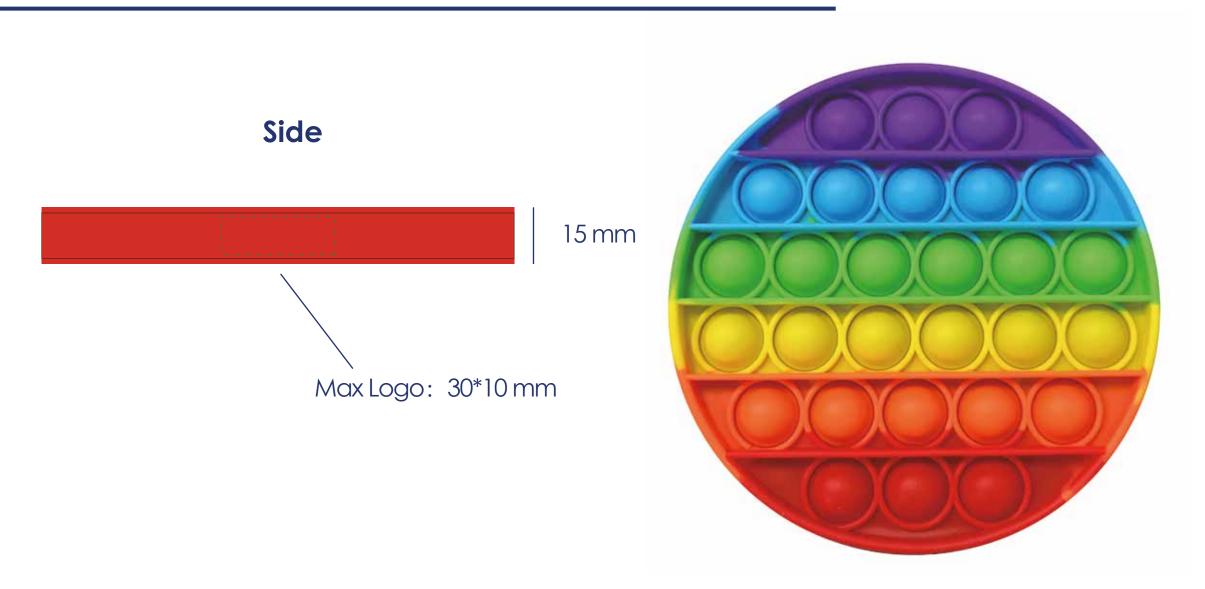

## **Product Colour**

Rainbow

Pop Fidget Toy 120mm \* 15 mm Branding Method: Silk Print

## **Logo Size**