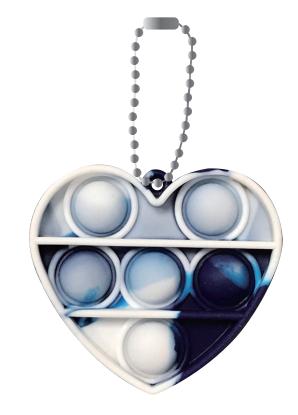

## **Approval Proof**







## **Terms & Conditions**

It is the clients responsibility to check the above artwork has been produced correctly by our factory to suit the manufacturing process. Whilst every effort has been made to copy the artwork provided, certain pantones have a tolerance of -10% +10% colour variation. Please note colours can vary from monitor so always check the pantone.

Any correction/amendment's after Moulds/Screens' have been created will result in a new Mould/Screen being required and charged

By signing off acceptance you have agreed to proceed and such no

errors or omissions can be accepted or highlighted once the goods have

## Please note small texts may fill and become illegible