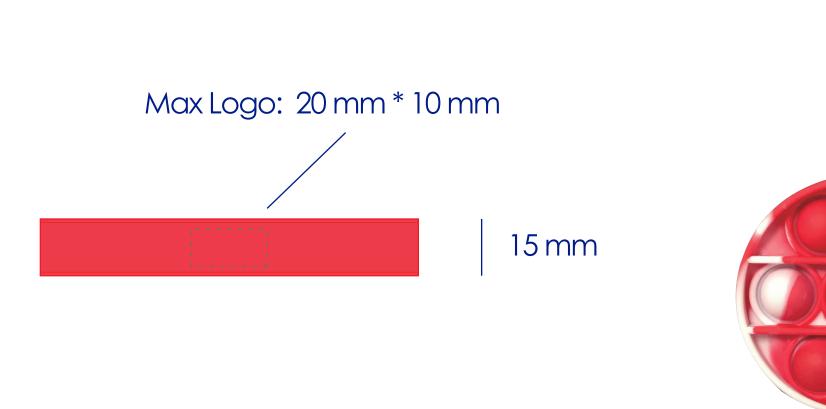

## **Approval Proof**

Red

Mini Pop Fidget Toy Keyring 64 mm diameter Branding Method: Silk Print