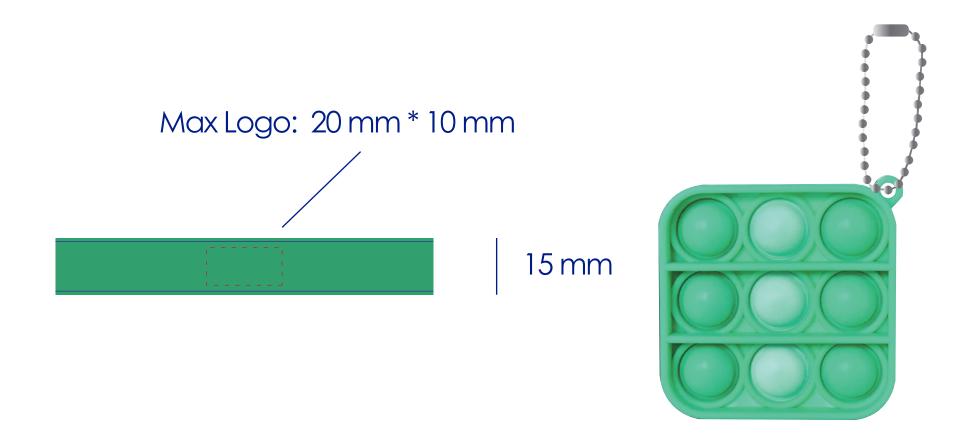

#### **Product Colour**

Green

Mini Pop Fidget Toy Keyring 63 mm \* 63 mm Branding Method: Silk Print

## Logo Size