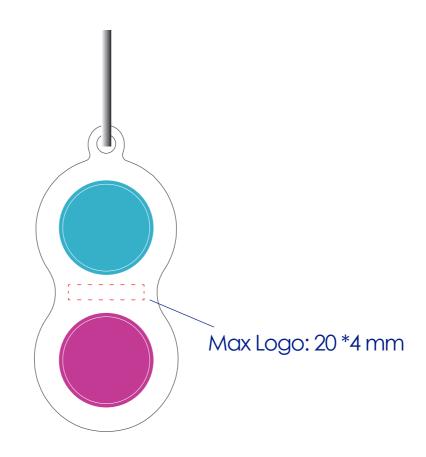

## **Product Colour**

White

Simple Dimple Fidget Toy 38 mm \* 81 mm Branding Method: Pad Print

#### **Fitment**

carabiner

Please note small texts may fill and become illegible