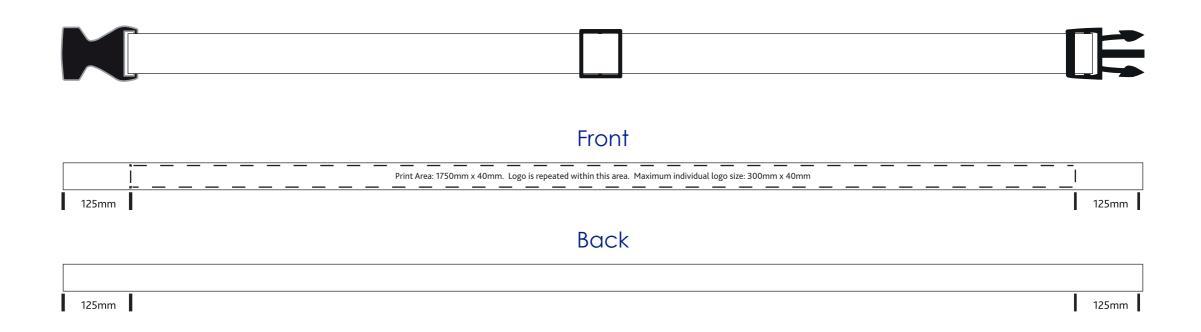

## **Approval Proof**



## Print Colours Text



## Logo Size

## **Terms & Conditions**

It is the clients responsibility to check the above artwork has been produced correctly by our factory to suit the manufacturing process. Whilst every effort has been made to copy the artwork provided, certain pantones have a tolerance of -10% +10% colour variation. Please note colours can vary from monitor so always check the pantone. Any correction/amendments after Moulds/Screens have been created will result in a new Mould/Screen being required and charged By signing off acceptance you have agreed to proceed and such no errors or omissions can be accepted or highlighted once the goods have been delivered.



Please note small texts may fill and become illegible