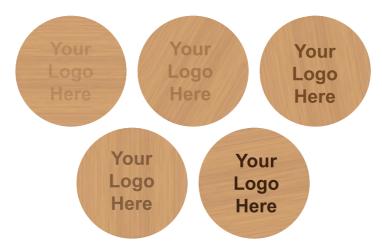

Bamboo is a natural product, the sugar cane within bamboo controls the darkness of engraving. As it is natural the level of sugar cane can vary causing the engraving colour to be different through the order. Please note every piece will be different. The below eaxmples show how the engraving colour can vary on each logo.