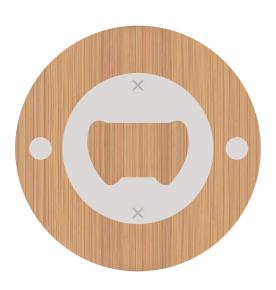

## **Approval Proof**

**Front** 

**Back** 

\*Please see disclaimer on page 2

### **Product Colour**

**Natural** 

Bamboo Bottle Opener - Round 65 mm x 65 mm Branding Method: Laser Engraved