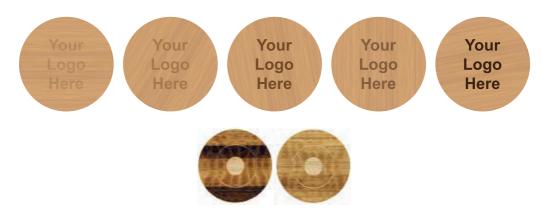

# Your Logo Here

Please note we can have up to 2mm movement when engraving - like the below: