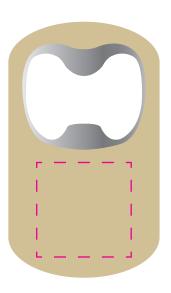

# **Approval Proof**

**Front** 

Back

# **Product Colour**

Natural

Wood Bottle Opener 40 mm \* 67 mm Branding Method: Laser Engrave