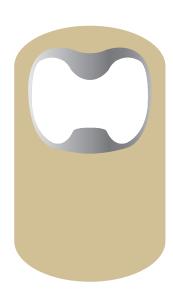

# **Approval Proof**

**Front** 

Back

# **Product Colour**

Natural

Wood Bottle Opener 40 mm \* 67 mm Branding Method: Laser Engrave