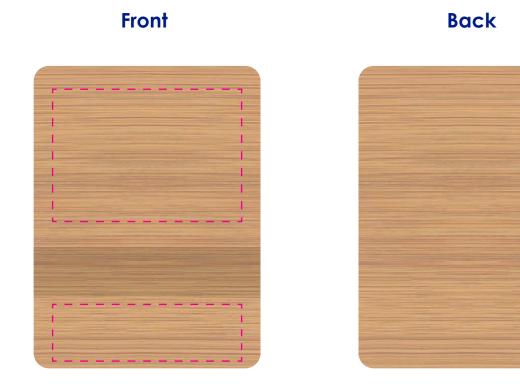

## **Approval Proof**

**Fitment** Colours **Product Colour** Laser Engraved Natural Please note that Bamboo is a natural material meaning that the colour of the engraving can vary on each item. **Bamboo Phone Stand** been delivered. 60 mm x 80 mm Branding Method: Laser Engrave

Please note small texts may fill and become illegible Bamboo is a natural material and colour can vary on each product