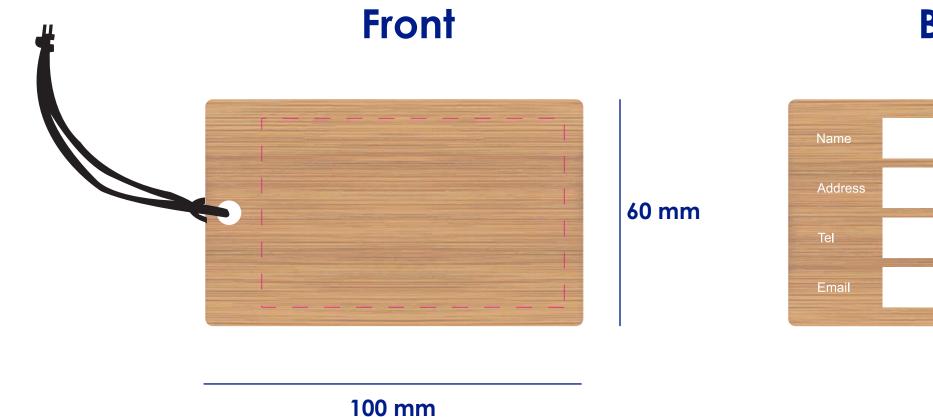

## Back

Please note small texts may fill and become illegible Bamboo is a natural material and colour can vary on each product