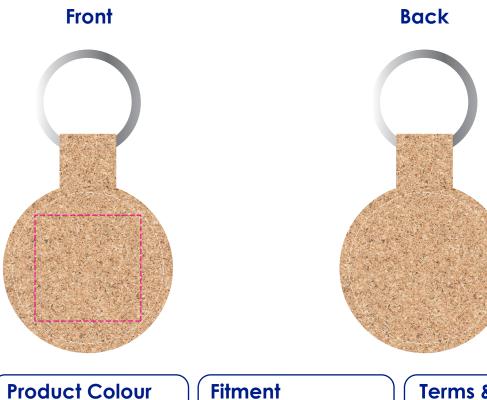

## **Approval Proof**

Colours

material

Laser Engrave

\*Engraving can vary in opacity from item

to item due to the nauture of the cork

Natural

**Cork Keyring** 

45 mm diameter

Branding Method: Laser Engrave

It is the clients responsibility to check the above artwork has been produced correctly by our factory to suit the manufacturing process. Whilst every effort has been made to copy the artwork provided, certain pantones have a tolerance of -10% +10% colour variation. Please note colours can vary from monitor so always check the pantone. Any correction/amendments after Moulds/Screens have been created will result in a new Mould/Screen being required and charged By signing off acceptance you have agreed to proceed and such no errors or omissions can be accepted or highlighted once the goods have been delivered.