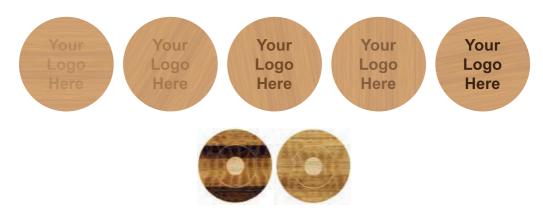

Bamboo is a natural product, the sugar cane within bamboo controls the darkness of engraving. As it is natural the level of sugar cane can vary causing the engraving colour to be different through the order. Please note every piece will be different. The below eaxmples show how the engraving colour can vary on each logo.

# Your Logo Here

Please note we can have up to 2mm movement when engraving - like the below: