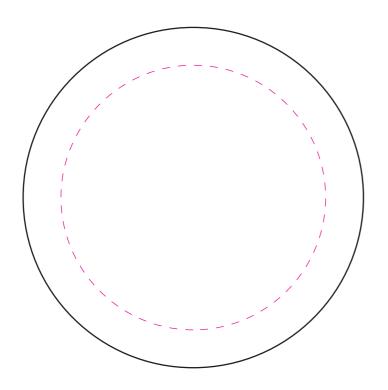

# **Approval Proof**





### **Colours**



Laser Engraved

### **Product Colour**



Cork

Cork Coaster 90mm diameter Branding Method: Laser Engraved

## Logo Size

### **Terms & Conditions**

It is the clients responsibility to check the above artwork has been produced correctly by our factory to suit the manufacturing process. Whilst every effort has been made to copy the artwork provided, certain pantones have a tolerance of -10% +10% colour variation. Please note colours can vary from monitor so always check the pantone. Any correction/amendments after Moulds/Screens have been created will result in a new Mould/Screen being required and charged By signing off acceptance you have agreed to proceed and such no errors or omissions can be accepted or highlighted once the goods have been delivered.



Please n