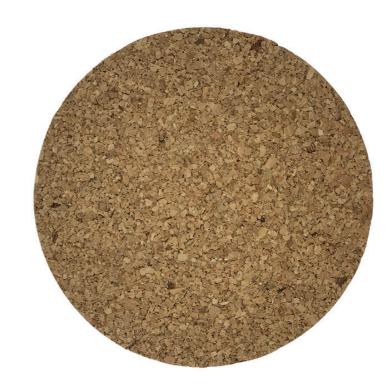

### **Product Colour**

Cork

Cork Coaster 90mm diameter Branding Method: Laser Engraved