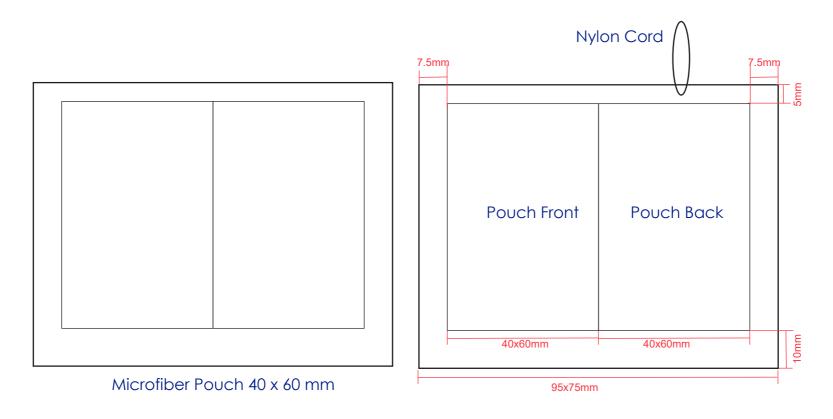

### **Product Colour**

Text

150mm x 150mm Cloth 60mm x 40mm Pouch **Microfiber Smart Pouch Branding Method: Printed** 