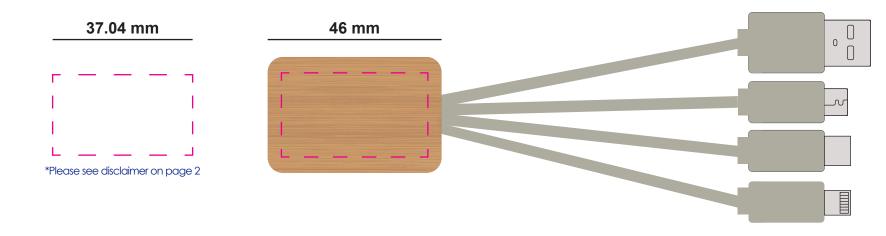

## Your Logo Here

Please note we can have up to 2mm movement when engraving - like the below: