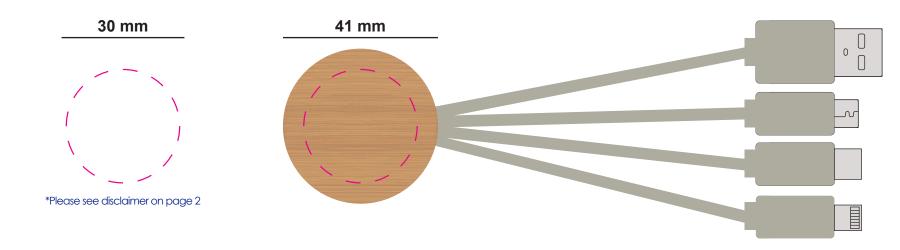

## Logo Size

### **Colours**

Laser Engraved

Please note that Bamboo is a natural material meaning that the colour of the engraving can vary on each item.

\*Please see disclaimer on page 2