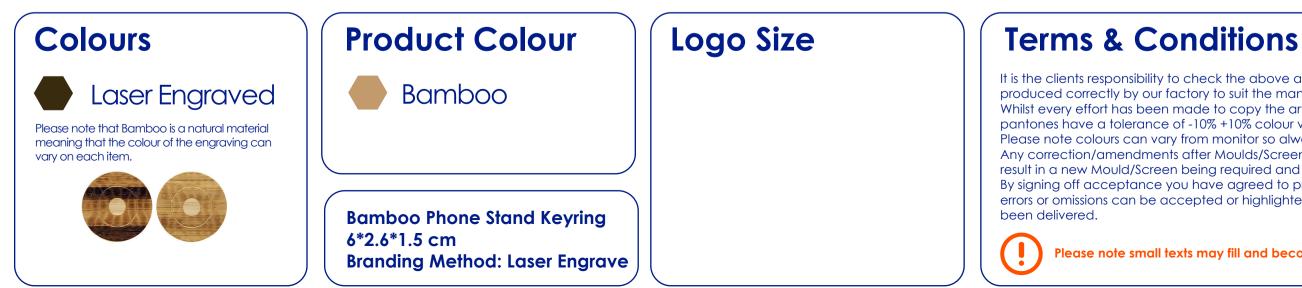

## **Approval Proof**

26 mm

It is the clients responsibility to check the above artwork has been produced correctly by our factory to suit the manufacturing process. Whilst every effort has been made to copy the artwork provided, certain pantones have a tolerance of -10% +10% colour variation. Please note colours can vary from monitor so always check the pantone. Any correction/amendments after Moulds/Screens have been created will result in a new Mould/Screen being required and charged By signing off acceptance you have agreed to proceed and such no errors or omissions can be accepted or highlighted once the goods have