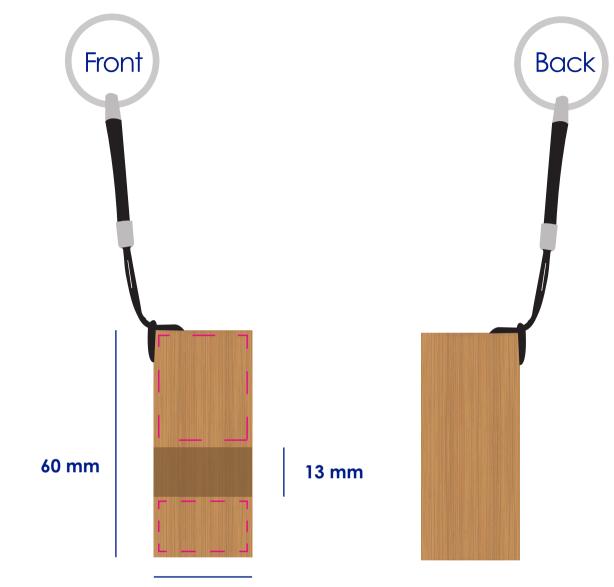

## **Approval Proof**

26 mm

It is the clients responsibility to check the above artwork has been produced correctly by our factory to suit the manufacturing process. Whilst every effort has been made to copy the artwork provided, certain pantones have a tolerance of -10% +10% colour variation. Please note colours can vary from monitor so always check the pantone. Any correction/amendments after Moulds/Screens have been created will result in a new Mould/Screen being required and charged By signing off acceptance you have agreed to proceed and such no errors or omissions can be accepted or highlighted once the goods have