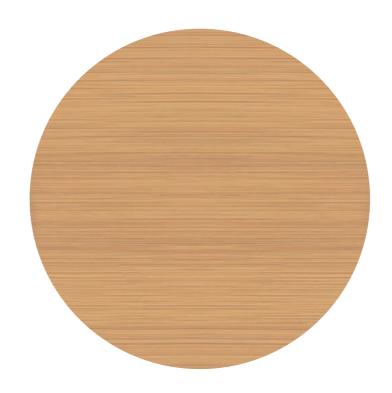

#### **Bamboo Wireless Charger** 90 mm \* 90 mm **Branding Method: Engraved**

**Product Colour** 

## **Colours**

Please note that Bamboo is a natural material meaning that the colour of the engraving can vary on each item.