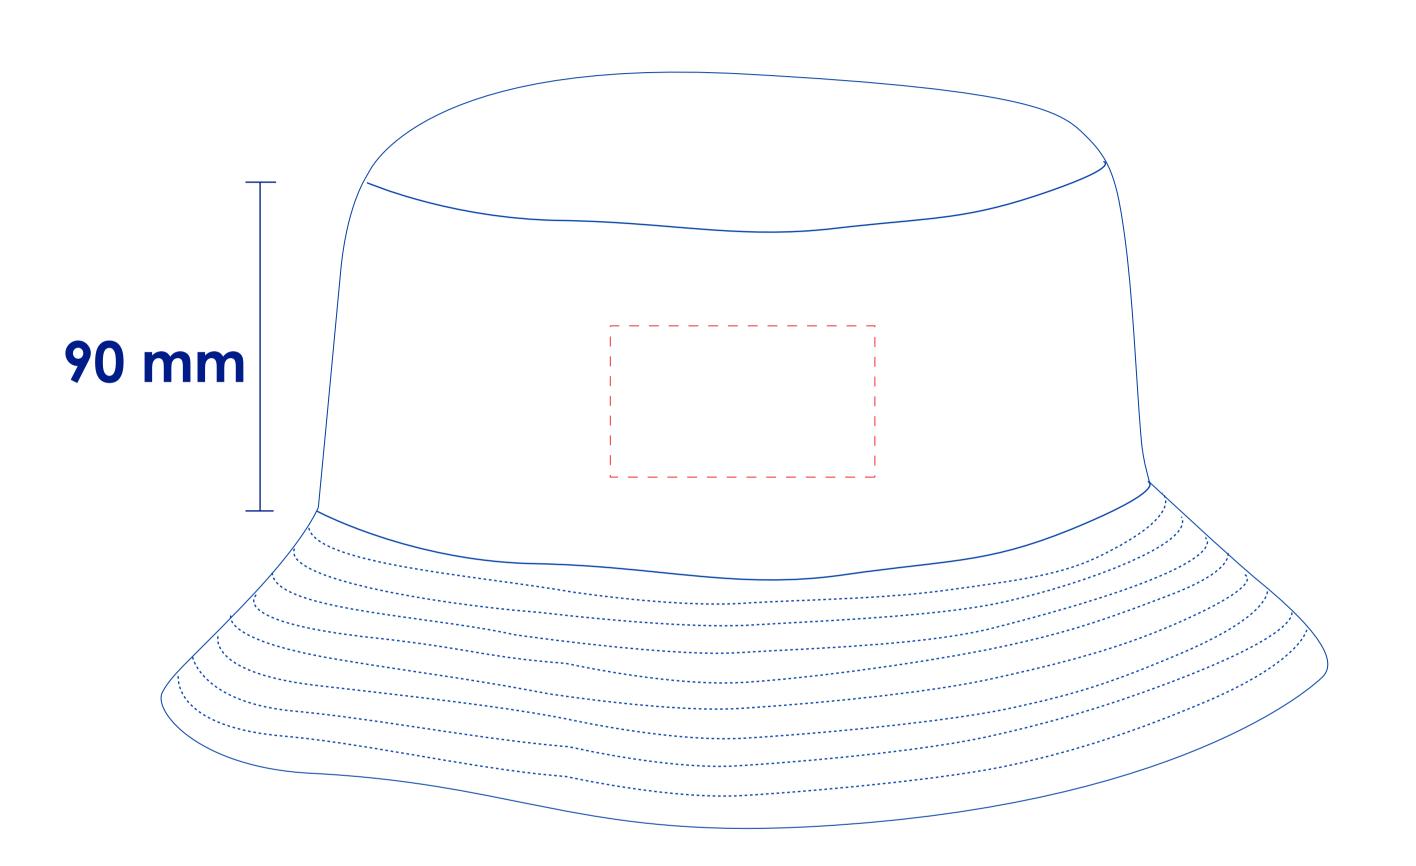

## **Approval Proof**





## Logo Size

70 mm \* 40 mm



## **Terms & Conditions**

It is the clients responsibility to check the above artwork has been produced correctly by our factory to suit the manufacturing process. Whilst every effort has been made to copy the artwork provided, certain pantones have a tolerance of -10% +10% colour variation. Please note colours can vary from monitor so always check the pantone. Any correction/amendments after Moulds/Screens have been created will result in a new Mould/Screen being required and charged By signing off acceptance you have agreed to proceed and such no errors or omissions can be accepted or highlighted once the goods have been delivered.



Please note small texts may fill and become illegible