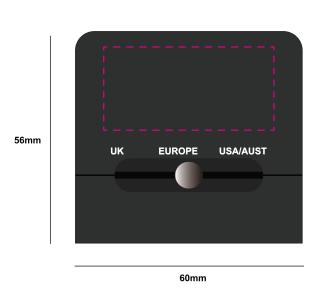

## **Adapter Colour**

Black

USBC Travel Adapter- Black Branding Method: Pad Printed

## **Logo Size**

45mm x 22mm

Please note small texts may fill and become illegible