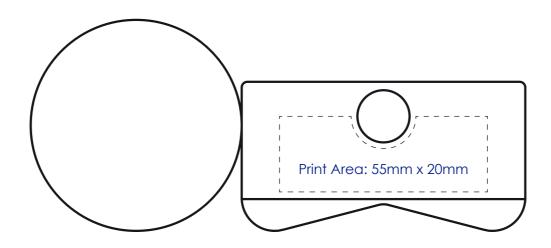

#### **Product Colour**

Standard Phone Sizes Silicone Horn Speaker Branding Method: Printed

## Logo Size