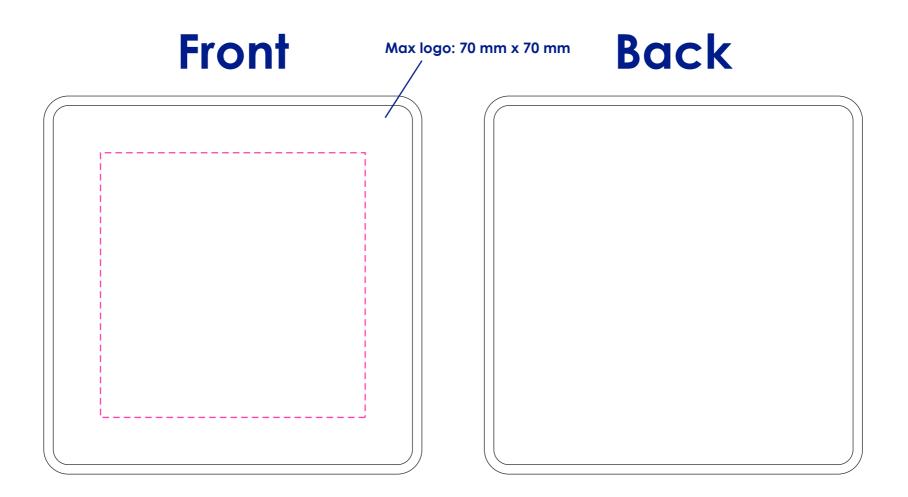

### **Product Colour**

Clear

Hand Warmer 100 mm x 100 mm Branding Method: Silk Print

## Logo Size