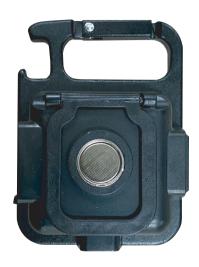

## **Product Colour**

Black

Multi-Tool Carabiner 45 mm \* 61 mm Branding Method: Pad Printed