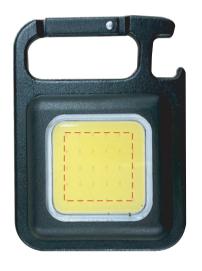

## **Product Colour**

Black

Multi-Tool Carabiner 45 mm \* 61 mm Branding Method: Pad Printed

## **Logo Size**

18 mm \* 18 mm