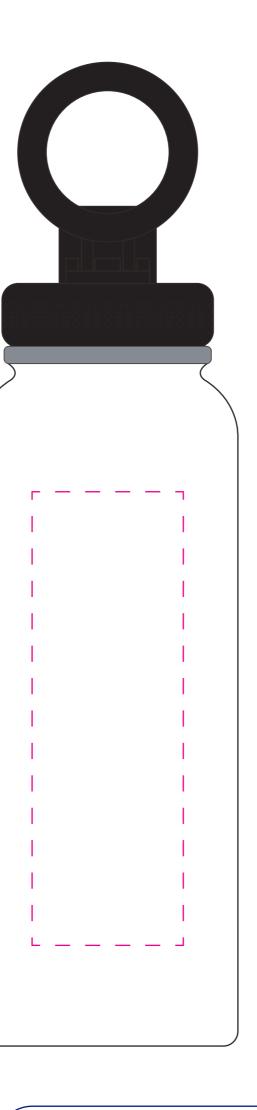

# **Product Colour**

Water Bottle with MagSafe Stand H 19.9 x D 7.4 cm (500ml) **Branding Method: Printed** 

# Logo Size

## Print Area: 120mm x 40mm

| r — — — — — — — ¬ |  |
|-------------------|--|
|                   |  |
|                   |  |
|                   |  |
|                   |  |
|                   |  |
|                   |  |
|                   |  |
|                   |  |