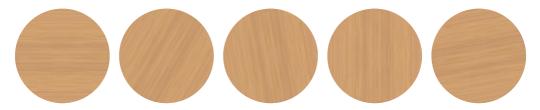

Bamboo is a natural product, the sugar cane within bamboo controls the darkness of engraving. As it is natural the level of sugar cane can vary causing the engraving colour to be different through the order. Please note every piece will be different. The below eaxmples show how the engraving colour can vary on each logo.