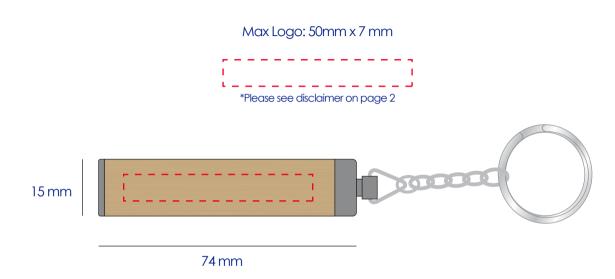

#### **Product Colour**

Natural

**Bamboo Torch** 74 mm x 15 mm **Branding Method: Laser Engraved** 

#### **Logo Size**