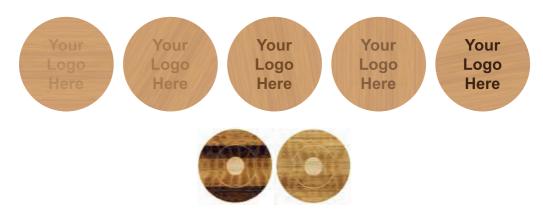

# Your Logo Here

Please note we can have up to 2mm movement when engraving - like the below: