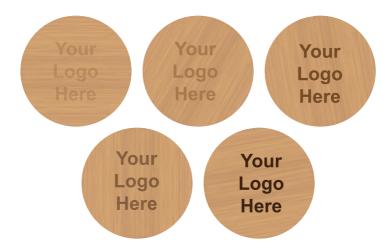

Bamboo is a natural product, the sugar cane within bamboo controls the darkness of engraving. As it is natural the level of sugar cane can vary causing the engraving colour to be different through the order. Please note every piece will be different. The below eaxmples show how the engraving colour can vary on each logo.