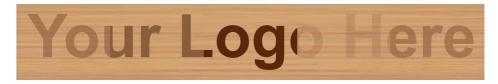

# Your Logo Here

Please note we can have up to 2mm movement when engraving - like the below: