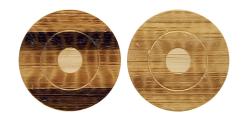

Bamboo is a natural product, the sugar cane within bamboo controls the darkness of engraving. As it is natural the level of sugar cane can vary causing the engraving colour to be different through the order. Please note every piece will be different. The below eaxmples show how the engraving colour can vary on each logo.