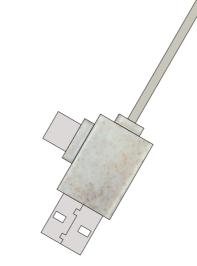

### **Product Colour**

Natural

Natural

Bamboo Multi-Cable with Phone Stand 60mm x 27mm body Branding Method: Laser Engraved