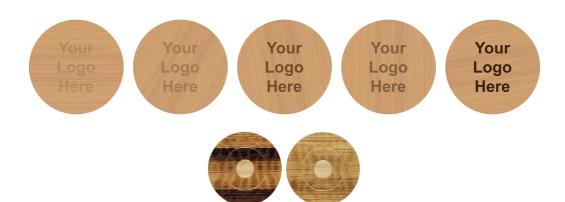

Bamboo is a natural product, the sugar cane within bamboo controls the darkness of engraving. As it is natural the level of sugar cane can vary causing the engraving colour to be different through the order. Please note every piece will be different. The below eaxmples show how the engraving colour can vary on each logo.