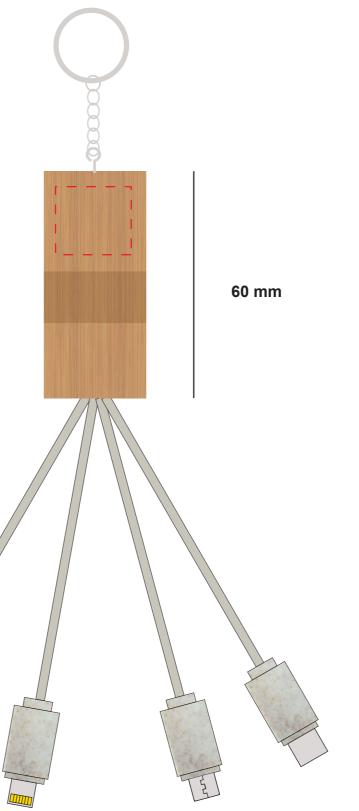

#### Max Logo: 20mm x 18mm

### **Product Colour**

Natural

Natural

Bamboo Multi-Cable with Phone Stand 60mm x 27mm body Branding Method: Laser Engraved

## Logo Size

# Your Logo Here

Please note we can have up to 2mm movement when engraving - like the below: