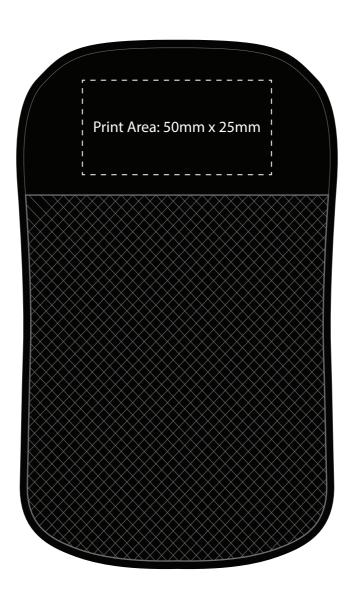

### **Product Colour**

Black

140mm x 90mm
Car Dashboard Mats
Branding Method: Pad Printed

## **Logo Size**