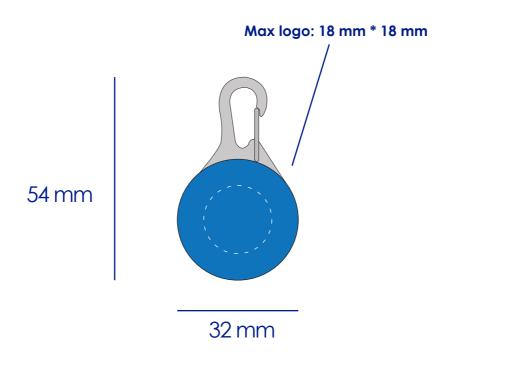

#### **Product Colour**

Blue

Dog Collar Light 32 mm \* 54 mm Branding Method: Pad Print

## Logo Size