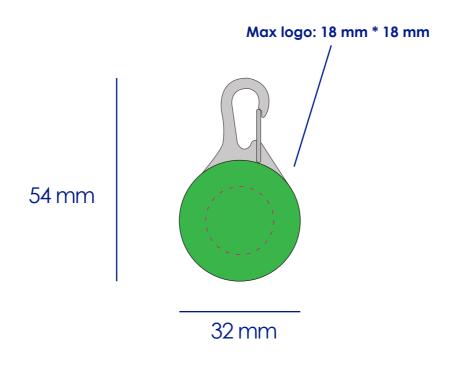

### **Product Colour**

Green

Dog Collar Light 32 mm \* 54 mm Branding Method: Pad Print

## **Logo Size**