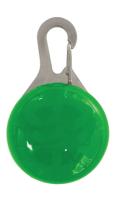

### **Product Colour**

Green

Dog Collar Light 32 mm \* 54 mm Branding Method: Pad Print