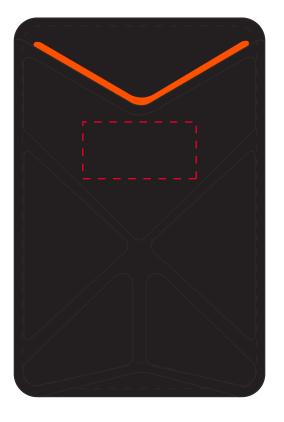

#### **Product Colour**

Black

Folding Phone Stand 66 mm \* 100 mm Branding Method: Silk Print

## **Logo Size**

30 mm \* 15 mm