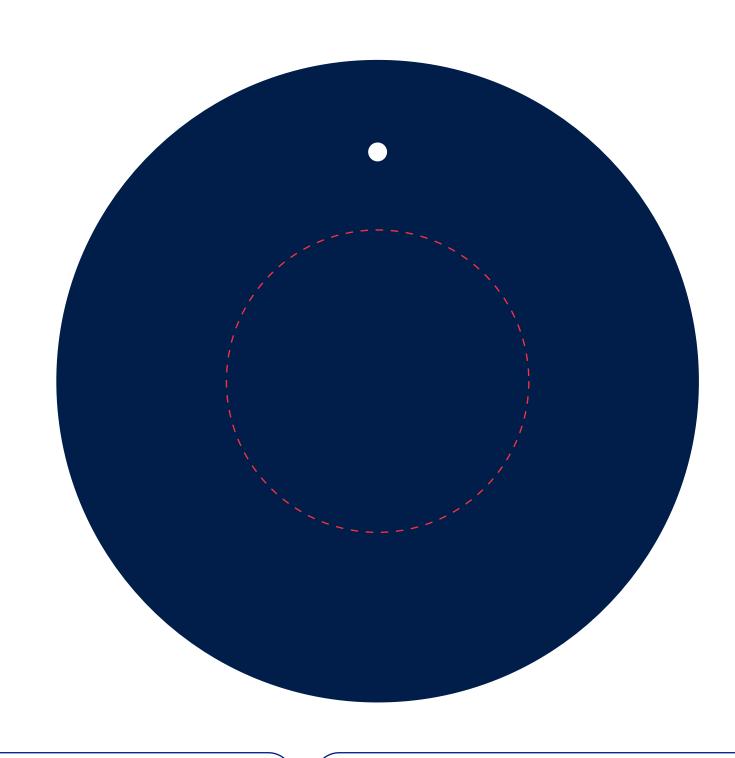

## **Product Colour**

Blue

Anti Spike Scrunchie 120 mm \* 120 mm Branding Method: Digital Print

## **Logo Size**

Max Logo: 80\*80 mm