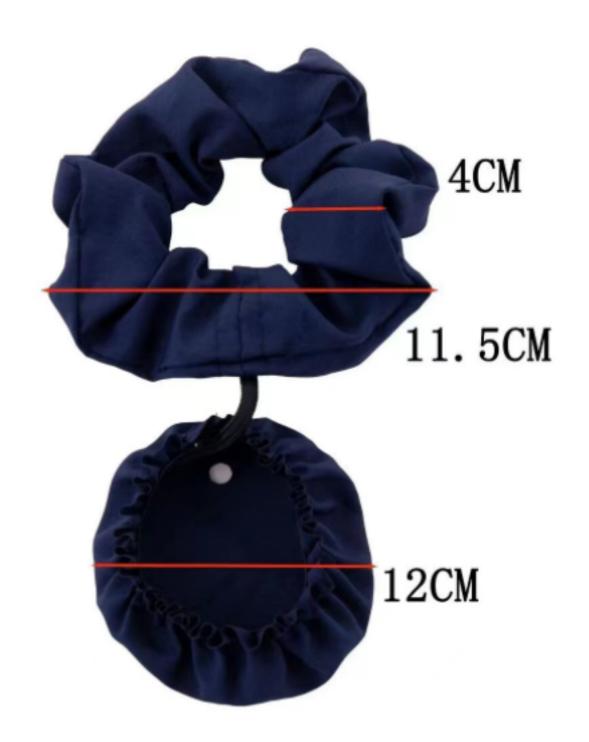

## **Product Colour**

Blue

Anti Spike Scrunchie 120 mm \* 120 mm Branding Method: Digital Print

## **Logo Size**

Max Logo: 80\*80 mm